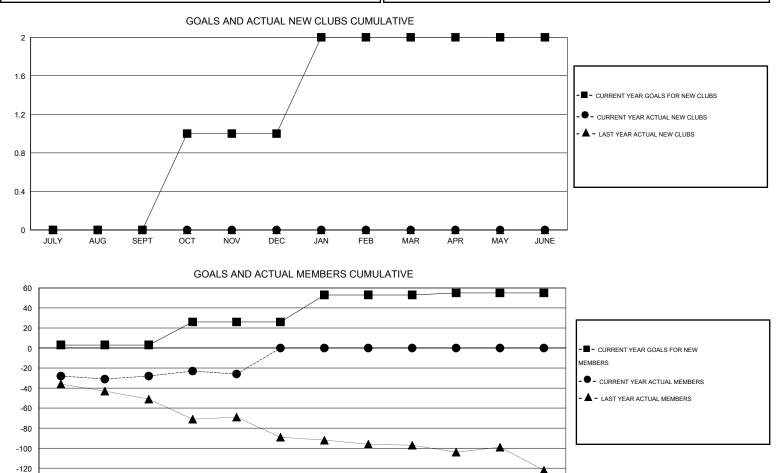

## GMT: Judy Hankom

| GMT: Judy Hankom LOCATION IOWA |                  |           | N IOWA           |                       |               |                    |                                     | GMT CA 1           |                  |
|--------------------------------|------------------|-----------|------------------|-----------------------|---------------|--------------------|-------------------------------------|--------------------|------------------|
| Clubs                          |                  |           |                  |                       | Members       |                    |                                     |                    |                  |
| RESULTS FOR 2015-2016          |                  |           |                  | RESULTS FOR 2015-2016 |               |                    |                                     |                    |                  |
| QUARTER                        | NEW CLUB<br>GOAL | NEW CLUBS | DROPPED<br>CLUBS | NET<br>GAIN/LOSS      | QUARTER       | NEW MEMBER<br>GOAL | CHARTER AND<br>NEW MEMBERS<br>ADDED | DROPPED<br>MEMBERS | NET<br>GAIN/LOSS |
| JULY/AUG/SEPT                  | 0                | 0         | 0                | 0                     | JULY/AUG/SEPT | 3                  | 16                                  | 44                 | -28              |
| OCT/NOV/DEC                    | 1                | 0         | 0                | 0                     | OCT/NOV/DEC   | 23                 | 11                                  | 9                  | 2                |
| JAN/FEB/MAR                    | 1                | 0         | 0                | 0                     | JAN/FEB/MAR   | 27                 | 0                                   | 0                  | 0                |
| APR/MAY/JUNE                   | 0                | 0         | 0                | 0                     | APR/MAY/JUNE  | 2                  | 0                                   | 0                  | 0                |

FEB

MAR

APR

MAY

JUNE

-140

JULY

SEPT

AUG

OCT

NOV

DEC

JAN